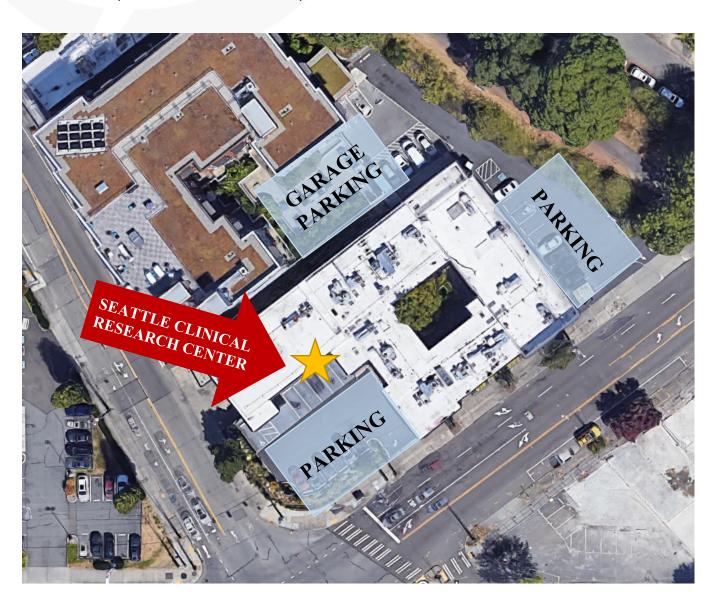

## **PARKING MAP**

There have been recent changes to our available parking spaces. The map below has been created to display available parking lots. These spaces are free and are reserved for Lakeview Medical Dental Building patients. Parking can be found in our front lot, back lot, and a parking garage. The parking garage is accessible through the back lot. There is a 2-hour maximum for these parking lots, but we will provide you with a parking pass if your appointment should run longer than 2 hours.

\*\*NOTE: **The garage closes promptly at 7:00 PM.** If you do NOT move your car before 7:00 PM you will be unable to move your car until next business day