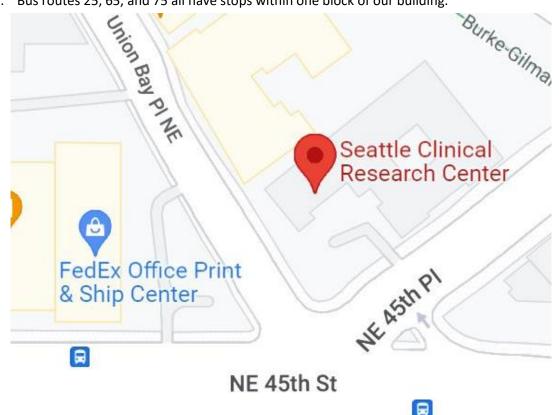

## **MAP AND DIRECTIONS**

#### From North or South via I-5

- 1. Take I-5 to the 45th Street exit
- 2. Turn East onto NE 45th Street
- 3. Continue on NE 45th Street past the University of Washington and down the hill
- 4. Turn left at the stoplight and continue on NE 45th Street past University Village to the 5-way intersection. There are two left turn lanes choose the one on the right
- 5. Take a soft left onto NE 45th Place
- 6. Take an immediate left into one of the two parking lots at the Lakeview Medical Dental Building. We are on the ground floor in Suite #100.

### From the East via 520

- 1. Take the Montlake Blvd North exit.
- 2. Merge onto Montlake Blvd. E.
- 3. Follow Montlake Blvd. as it curves to the east, merge onto NE 45th Street.
- 4. Continue on NE 45th Street past University Village to the 5-way intersection. There are two left turn lanes choose the one on the right.
- 5. Take a soft left onto NE 45th Place
- 6. Take an immediate left into one of the two parking lots at the Lakeview Medical Dental Building. If these two lots are full, additional parking may be found across the street. We are on the ground floor in Suite #100.

#### **Via Seattle Metro Transit**

- 1. Plan your trip at http://metro.kingcounty.gov/
- 2. Bus routes 25, 65, and 75 all have stops within one block of our building.

p 206.522.3330 | f 206.522.8594 3216 NE 45th Place, Suite 100 | Seattle, WA 98105 www.SeattleCRC.com